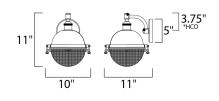

\*height from center of outlet to the top of the fixture

# **MEASUREMENTS**

**DIMENSION** : 10" W x 11" H x 11" Ext : 5" W x 5" H x 3.75" HCO **BACK PLATE** 

HANGING WEIGHT : 4.84 lb