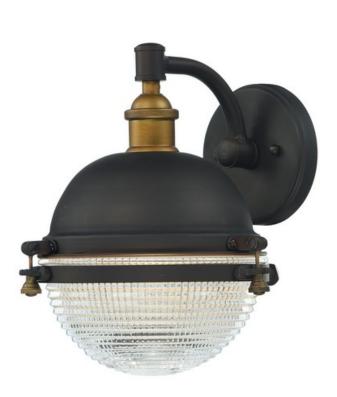

### PRODUCT DESCRIPTION

This nautical design features a solid dome of aluminum finished in Oil Rubbed Bronze with solid brass hardware finished in Antique Brass. The Clear prismatic glass diffuser completes the authentic look of this outdoor collection.

### **FINISHES OPTION**

Oil Rubbed Bronze / Antique Brass (OIAB)

### **GLASS**

Clear CL

#### MATERIAL

Aluminum, Brass, Glass